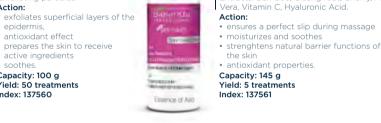

thoroughly cleanses the skin

prepares skin for the treatment.

Intended for:

Active ingredients:

Capacity: 150 q

Index: 137558

Yield: 40 treatments

stress

Action:

-

Action:

epidermis.

soothes

Capacity: 100 g Yield: 50 treatments

Index: 137560

antioxidant effect

active ingredients

• prepares the skin to receive

nicxdan

FICE

2IN1 GLOW RESTORING FACE MASSAGE

tired, dull skin, wrinkles, skin exposed to

harmful external factors, skin affected by

Centella Asiatica, Fermented Yeast Filtrate,