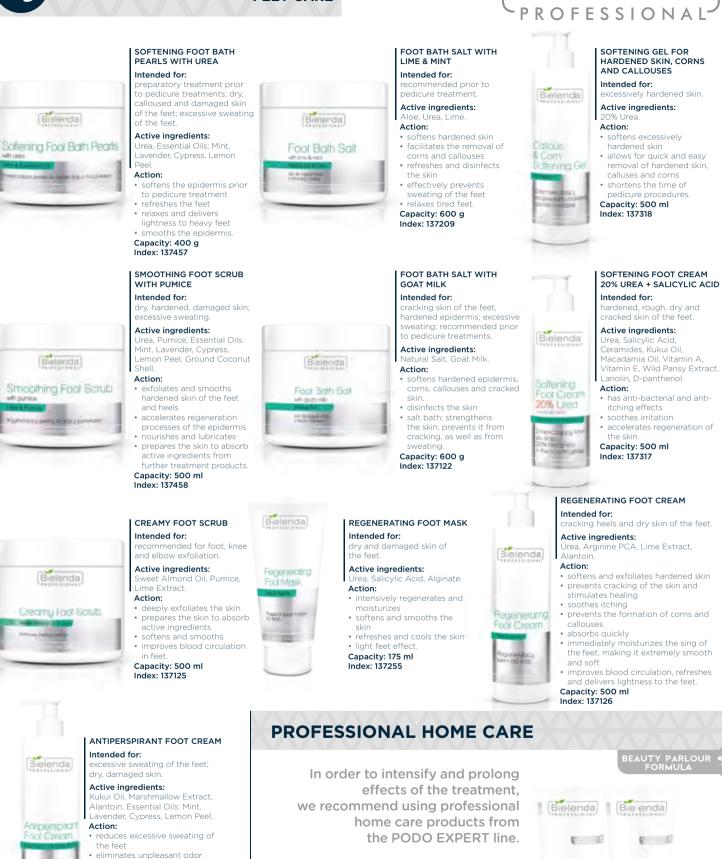

g with the toes. Then, apply again a thick layer of the Regenerating Foot Mask evenly to the feet and nails.

TREATMENT

PROCEDURE

Prepare a paraffin bath with any selected paraffin mask. Dip the feet 3 times in a paraffin wax heater with Apricot or Grapefruit Paraffin Mask, and put on foil socks and then special terry socks (especially in autumn and winter). Leave for about 20 minutes. Then, remove the paraffin wax completely together with the foil socks. Massage the excess cream mask into the skin of the feet.

### At the end of the treatment, gently massage into the skin of the feet and between the toes a foot cream selected for the client's skin needs (full offer of products is available on the next page). Leave to absorb. Do not rinse off.



## PRODUCTS FOR THE TREATMENT FEET CARE



- eliminates unpleasant odor
   softens hardened skin
- prevents cracking of the skin

absorbs completely.
 Capacity: 500 ml

## Index: 137459



ielenc

# **PODOCALL THERAPY**

# oremium

strongly keratinised and hard skin of the feet • calluses • keratinisation • foot skin requiring renewal and regeneration



## ACTION

• intense softening of calluses • easier removal of calluses • regeneration and renewal of the skin of the feet • refreshment

## CONTRAINDICATIONS

 pregnancy and lactation
 fresh wounds and damage to the epidermis • allergy or hypersensitivity to any of the ingredients • mycosis of the feet • foot warts • diabetes



## **ADVANTAGES / BENEFITS**

• instant callus softening •targeted action without intense exfoliation

## NOTES

the PODOCALL THERAPY treatment can be a