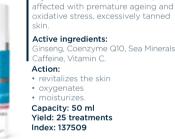

## premium

 dull and anoxic skin • smoker's skin, ashen skin • wrinkles, lack of skin firmness • dry skin • skin affected with premature ageing and oxidative stress • puffy eyes and dark circles • sensitive skin • excessively tanned skin

#### **COENZYME Q10**

A component of cellular respiration. It helps to assimilate oxygen and produce ATP, a cellular fuel for which demand increases when the cell is exposed to harmful external factors. Administration of Q10 in a liposome increases its availability in the skin

#### SEA MINERALS

They ensure correct level of skin nutrition and better blood supply and blocking transepidermal water loss.

#### GINSENG

The vitality restoring ingredient that has been used in Chinese medicine for four thousand years. It is rich in vitamins, minerals, amino acids, polysaccharides and the most important - ginsenosides, which increase haemoglobin's ability to attach oxygen, causing better nutrition and oxygenation of the skin.

#### **EXPERT ADVICE**

Justyna Dziura - Cosmetologist, Bielenda Professional Coach, Regional Sales Manager.

The treatment guarantees an immediate effect of illuminated skin and reduces the dark circles and puffy eyes. I also recommend it as a "banquet" treatment. It's perfect for skin affected by oxidative stress, which causes premature skin ageing. Thanks to professional home care from the Skin Breath line, clients will enjoy a strengthened and prolonged effect of the treatment.