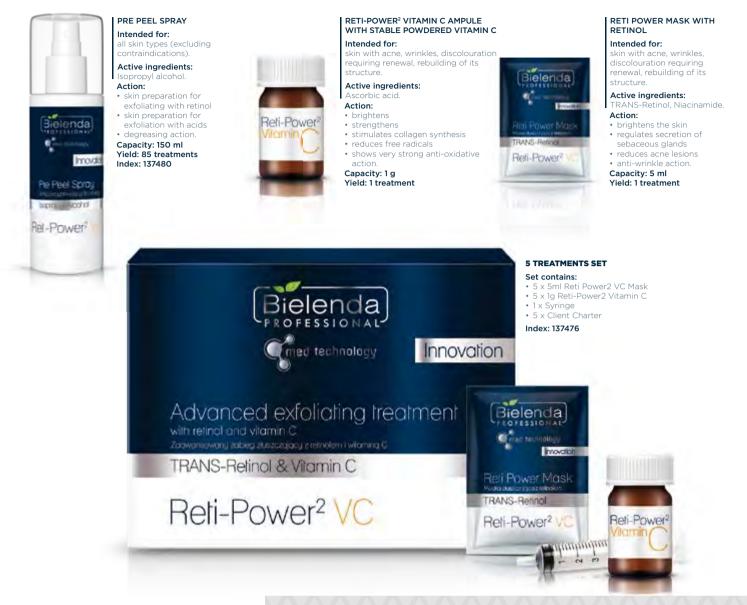

## **RETI-POWER<sup>2</sup> VC**

all skin types, especially mature skin, affected by discolorations and/or acne • uneven skin structure • small wrinkles

med technology

• skin smoothing • reduces imperfections • reduces number of inflammatory lesions • improves flexibility and firmness of the skin • modelling of facial contour • brightens discolorations reduces visibility of post-inflammatory marks and minor scars • improves skin color

## CONTRAINDICATIONS

 pregnancy, breast-feeding • allergies to any ingredient contained in the formulations used in the treatment • active herpes • tendency to develop keloids • bacterial, viral, fungal, and autoimmune diseases of the skin • severe forms of acne • use of retinoids or recent use of retinoids (up to 6 months) • recent (up to 6 months) surgery within the treated area • recent (up to 6 months) cryotherapy treat-ment • numerous melanocytic nevus • numerous dilated capillaries • severe systemic diseases • freshly tanned skin • sun exposure • damage and irritation of the skin • thinning of the epidermis • freshly shaved / depilated skin

even exfoliation
 reduced irritation effect

1

3

4

disposable gloves).

NOTES

 the Client Consent is included with each treatment set training required before use • strongly exfoliating product

Thoroughly remove make-up around the treatment area using Bielenda Professional preparations tailored to the client's skin ty pe (full offer of make-up removal products is available on pages 62-63 of the catalog).

## 2

Carefully degrease the skin by smearing the area to be treated with a dust-free swab or a pad saturated with Pre Peel Spray.

#### **5% TRANS - RETINOL**

It stimulates production of collagen and elastin, as well as stimulates hydronic acid production. It regulates epithelial exfoliation and regeneration processes. It has anti-inflammatory action, accelerates healing proces-ses, and normalizes sebum secretion.

#### **PURE VITAMIN C**

A perfect antioxidant. It stimulates collagen synthesis in the skin, has anti-inflammatory action, accelerates healing processes, stimulates ceramide production in the skin. It in-hibits metal-proteinase secretion, and brightens the skin by inhibiting melanin production, as well as delicate peeling.

#### **EXPERT ADVICE**

5

6

Sylwia Wójcik - Care Expert, Coach, Bielenda Professional Research & Development Expert.

Reti-Power<sup>2</sup> VC is a highly exfoliating treatment based on the power of 5% retinol content. Before performing the procedure, it is necessary to exclude contraindica-tions and sign the Client Card. The type of application affects the effectiveness of the treatment. Reti Power mask should be massaged into the skin, more intensely into seborrheic areas. Remember to avoid the area of the lip vermilion, eves and nose wings.

#### RECOMMENDATIONS

The treatment is to be performed in se-ries 1-6, every 3-4 weeks, depending on skin reaction. The specialist performing the treatment shall decide about the number of procedures in a series

Using the enclosed syringe, measure 5 ml still mineral water and add it to the ampule with the powdered ascorbic acid Reti-Power Vitamin C. Shake vigorously unti the powder has completely dissolved. Apply half of the Reti-Po-wer<sup>2</sup> Vitamin C ampule onto the skin, and carefully massage until absorbed. DO NOT WASH! (The contents of the ampule and the mask is sufficient for the treat ment for the face, neck and neckline.)

Place the contents of the Reti Power Mask sachet onto the skin to be treated, massage and leave until absorbed. DO NOT WA SH! (Caution! Before you put the mask on, the skin area must be dry; apply the mask in

TREATMENT

PROCEDURE

The treatment can be extended with the application of 40% mandelic acid + AHA + lac tobionic acid, pH 1.6.In such a case, the Reti Power<sup>2</sup> VC treatment scheme begins after washing off the neutralizer and drying of the skin

#### At home treatment continuation:

Leave the mask on the skin for at least 4 ho-urs (the time can be maximally doubled depending on the skin type, its preparation for the treatment, and the exfoliation level you wish to achieve). The mask should be washed using the soothing micellar face cle-ansing emulsion and clean cold water. Onto the clean and dried skin, massage the rema ining preparation from the Reti-Power<sup>2</sup> Vitamin C ampule.

After the product has been absorbed, apply the regenerating and soothing face cream. If the client will be exposed to sunlight, additionally apply the filter High protection face cream SPF 50+& PA ++. We also recommend using Cover Cream Soothing & Tinted Face Cream SPF 25

## **PROFESSIONAL HOME CARE**

Home care directly following the RETI-POWER<sup>2</sup> VC treatment - POST TREATMENT CARE line exclusively.

#### 

RETI-POWER<sup>2</sup> VC Complementary care after full exfoliation process and skin regeneration (around 28 days).

> For more product information, see Chapter 4 of the catalogue -Professional Home Care (p.71).