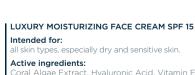

#### CREAMY REGENERATING AND NOURISHING FACE MASK

Intended for: skin having frequent contact with

Avocado oil, Babassu oil, Vitamin

skin having frequent contact with

#### REGENERATING AND REJUVENATING FACE SERUM WITH SNAIL SLIME EXTRACT

#### Intended for:

grav. underoxygenated skin, with impurities, skin requiring regeneration and detoxification skin having frequent contact with urban contamination.

#### Active ingredients:

Hvaluronic Acid Snail slime extract, Aloe, Vitamin B3. Action:

- moisturizes
- soothes regenerates

Capacity: 30 ml Yield: 10 treatments Index: 137484

gray, underoxygenated skin, with impurities, skin requiring regeneration and detoxification, skin having frequent contact with urban contamination.

#### Active ingredients:

Snail slime extract, Hyaluronic acid, Rose oil, Aloe, Buriti oil, Sweet almond oil.

#### regenerates

 provides deep moisturisation alleviates

 strengthens collagen and elastin has antioxidant properties.

Capacity: 100 ml/50 ml Yield: 50/25 treatments

# Index: 137508/137486

THE PRODUCT IS RECOMMENDED FOR TREATMENTS PERFORMED WITH THE USE OF APPARATUS

POMELOI NOUR

B-planda