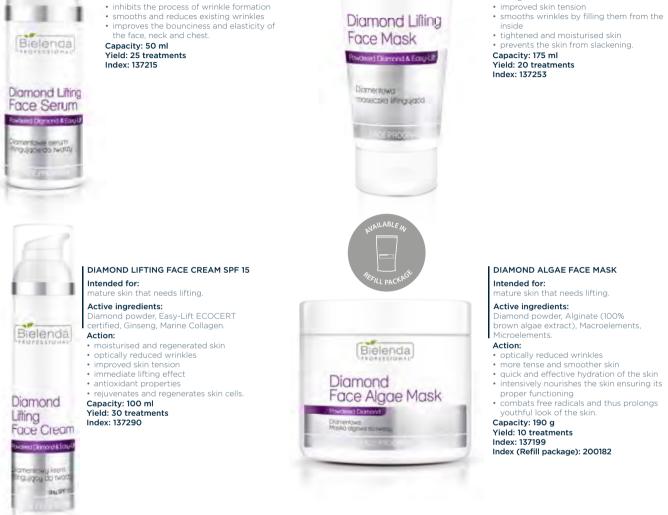

#### **NEW GENERATION SKIN** RESTRUCTURING TREATMENT

#### MAIN ACTIVE INGREDIENTS

#### AZELAIC ACID

It has keratolytic effect, inhibits the growth of bacte-ria responsible for acne, promotes even distribution of melanin in the skin, shows sebostatic effect by inhibiting 5alpha-reductase enzyme.

#### SALICYLIC ACID

It is soluble in fats and therefore has the ability to pe-netrate deep into the skin and the hair follicles. It stimu-lates healing of the skin, shows bacteriostatic and an-ti-inflammatory effect, helps to unclog the sebaceous alands

#### MANDELIC ACID

The most potent hyaluronic acid production stimulant, shows antibacterial and anti-inflammatory effect. It bri-ghtens the skin, evens out skin tone and, due to large molecules, acts gently without causing irritation.