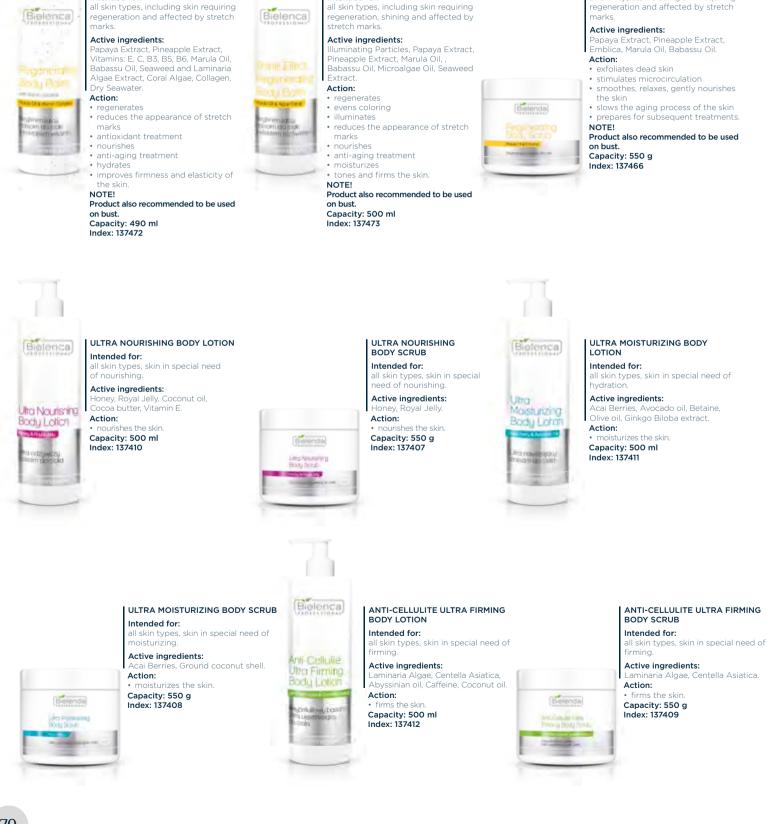

## SENSITIVE SKIN

 rosacea • normal acne • seborrhea • sensitive skin prone to irritations • superficially vascularized skin • dry skin • erythema • in therapies combined with micro-needle mesotherapy (roller, dermapen) • as a supplement to a completed laser therapy, after medical peelings

 $\circ$  relieves the symptoms and facilitates therapy in rosacea  $\circ$  reduces skin redness of different origins  $\circ$  reduces visibility of capillaries  $\circ$  eliminates discomfort  $\circ$  soothes skin riritations  $\circ$  moisturizes and regenerates the skin  $\circ$  improves skin color

## 

every acne type in the active phase • active viral and bacterial infections
 active inflammatory skin diseases (eczema, psoriasis) • surgeries (new scars) or phototherapies • hypersensitivity to acids (allergy) • hypersensitivity to any of the ingredients used in the treatment • pregnancy and lactation • break in integrity of epidermis • keloids • skin after epilation

• 0% coloring agents, 0% allergens, 0% aromatic composition

• Lactobionic acid toner can be used with cavitation peeling

1

3

4

2

## SOOTHING TREATMENT WITH 20% AND 40% LACTOBIONIC ACID

PROFESSIONAL HOME CARE

In order to intensify and prolong effects of the treatment, we recommend using professional home care products from the SENSITIVE SKIN line.

20% Lactobionic acid pH 1,9

40% Lactobionic acid pH 1,7

(Index: 137448)

(Index: 137449)

For more product information, see Chapter 4 of the catalogue -Professional Home Care (p. 73).