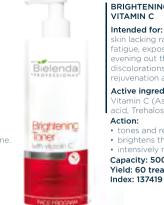

#### Intended for: skin lacking radiance, with signs of fatigue, exposed to oxidative stress; evening out of skin tone, lightening discolorations; skin in need of rejuvenation and illumination. Active ingredients: Vitamin C (Ascorbic-VC), Citric acid, Betain. Action: • effectively removes make-up thoroughly cleanses the skin illuminates and evens out the skin tone. Capacity: 160 ml Jeansing Finan Yield: 20 treatments Index: 137418

CLEANSING FOAM WITH VITAMIN C

#### BRIGHTENING TONER WITH

#### Intended for:

skin lacking radiance, with signs of fatigue, exposed to oxidative stress; evening out the skin tone lightening discolorations; skin requiring rejuvenation and illumination

#### Active ingredients:

- Vitamin C (Ascorbic- VC), Lactic acid, Trehalose.
- tones and refreshes the skin
- brightens the skin tone intensively moisturizes

Capacity: 500 ml Yield: 60 treatments

#### **13% 2-PHASE BRIGHTENING** CONCENTRATE

#### Intended for:

skin lacking radiance, with signs of fatigue, exposed to oxidative stress; evening out the skin tone lightening discolorations: skin requiring rejuvenation and illumination.

#### Active ingredients:

Vitamin C (Ascorbic-VC), Retinol Biospheres, Cyclic Peptide (C-5 C), Vitamin E, Citric acid, Palm oil.

#### Action:

 tones and refreshes the skin brightens the skin toneintensively moisturizes.

Capacity: 15 ml Yield: 10 treatments Index: 137417