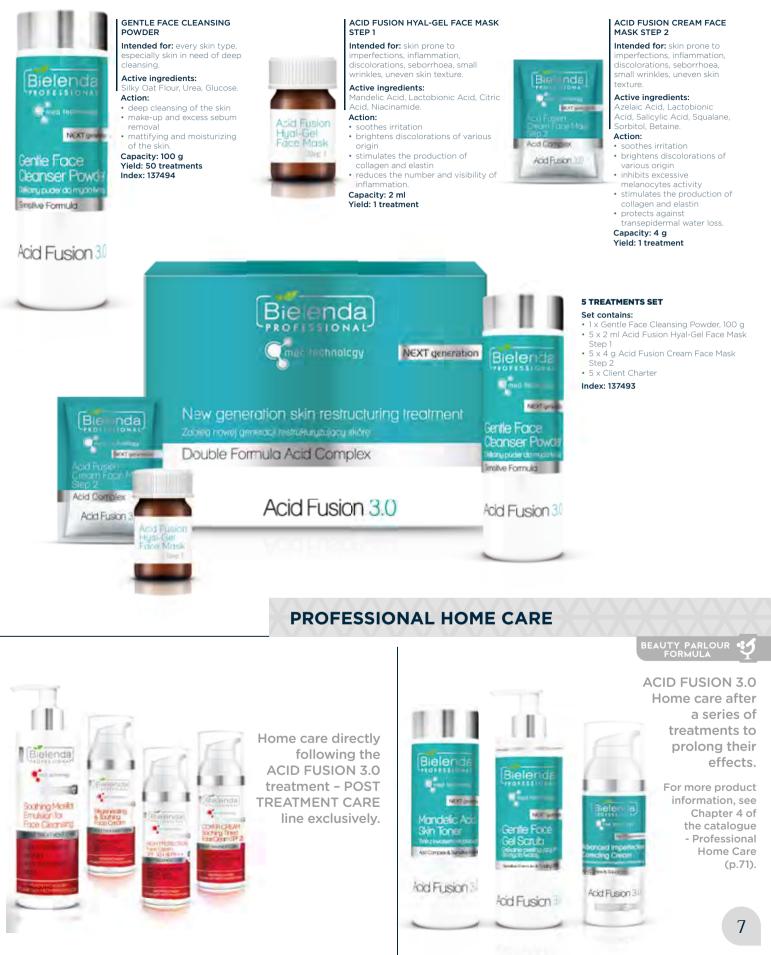

## **ACID FUSION 3.0**

discolorations of various origin • uneven skin tone • small wrinkles uneven skin texture
 excessive sebum secretion
 acne

reduces discolorations • evens out skin tone • slows down skin aging processes • normalizes sebum secretion • reduces inflammation

#### **NEW GENERATION SKIN** RESTRUCTURING TREATMENT

#### MAIN ACTIVE INGREDIENTS

#### AZELAIC ACID

It has keratolytic effect, inhibits the growth of bacte-ria responsible for acne, promotes even distribution of melanin in the skin, shows sebostatic effect by inhibiting 5alpha-reductase enzyme.

#### SALICYLIC ACID

It is soluble in fats and therefore has the ability to pe-netrate deep into the skin and the hair follicles. It stimu-lates healing of the skin, shows bacteriostatic and an-ti-inflammatory effect, helps to unclog the sebaceous alands

#### MANDELIC ACID

The most potent hyaluronic acid production stimulant, shows antibacterial and anti-inflammatory effect. It bri-ghtens the skin, evens out skin tone and, due to large molecules, acts gently without causing irritation.