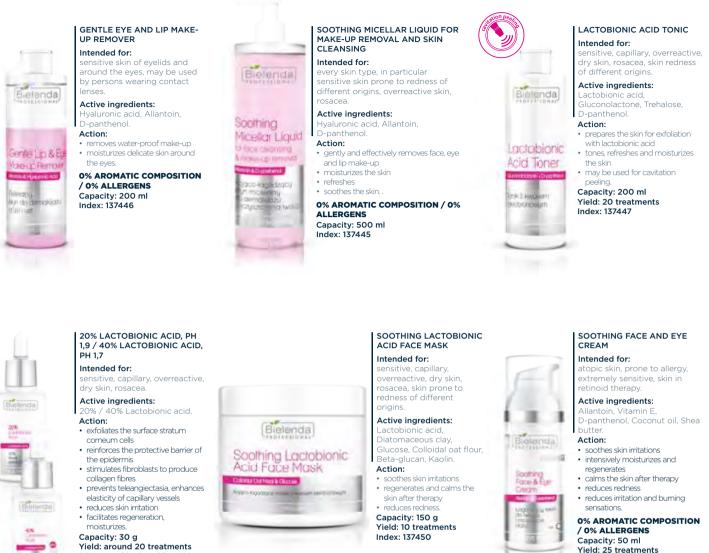

#### HYALURONIC MAKE-UP REMOVER Intended for:

dry skin lacking firmness, skin with signs of ageing.

#### Active ingredients: Low Molecular Weight Hyaluronic Acid, High Molecular Weight

Hyaluronic Acid, Allantoin, Vitamin E. Action:

- toned and refreshed skin
- optimum hydration reduced skin tension
- a perfect finish of make-up removal