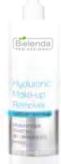

#### HYALURONIC FACE TONER Intended for:

dry skin lacking firmness, skin with signs of ageing.

- Active ingredients: Low Molecular Weight Hyaluronic Acid, Hyaluronic Acid. D-panthenol.
- Action: perfectly removes make-up, also from the eyes
- · cleanses and refreshes the skin
- · relieves and soothes irritation • provides optimum hydration.
- Capacity: 500 ml
- Yield: 60 treatments
- Index: 137454