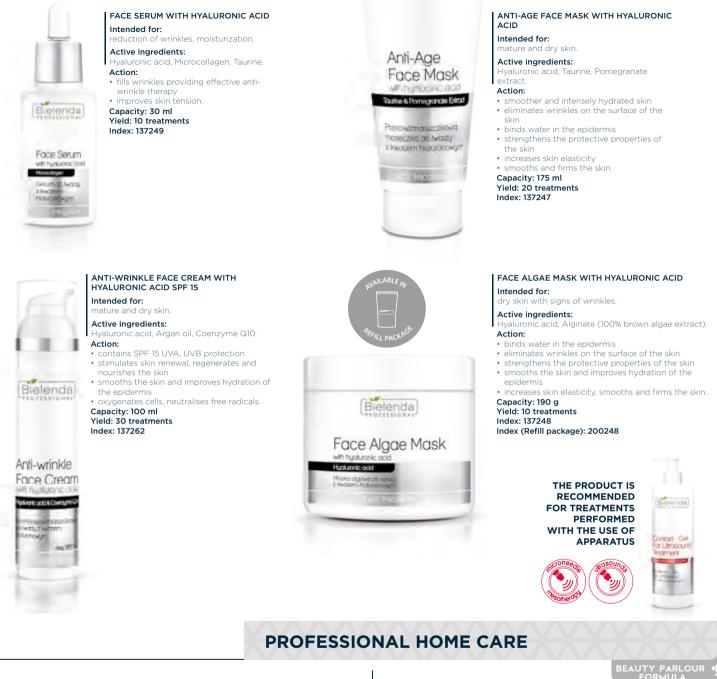

## HYDRA-HYAL<sup>2</sup> INJECTION

## **P**premium

 $\circ$  every type of skin  $\circ$  treatment recommended for those over 30 years of age  $\circ$  skin with clearly delineated wrinkles  $\circ$  dry skin with symptoms of loss of firmness and elasticity  $\circ$  sensitive skin, skin showing signs of aging

 intense and long-lasting hydration • improved natural contours of the face • smoothing of superficial wrinkles • increased skin elasticity and firmness • smoothed skin • radiant and visibly rejuvenated skin • improvement of the structure and appearance of the skin

## **RETI-VIT C** [ASCORBIC-VC]

## 

skin lacking radiance, with signs of fatigue, exposed to oxidative stress • evening out of skin tone, lightening discolorations • skin in need of rejuvenation and illumination

premium

 smoothes and brightens the skin
 improves the appearance and texture of the skin • increases the synthesis of collagen in the skin • lightens discolorations and prevents the formation of new skin changes • protects against photoaging • restores a uniform color of the skin (balances skin tone) • acts as an antioxidant against free radicals