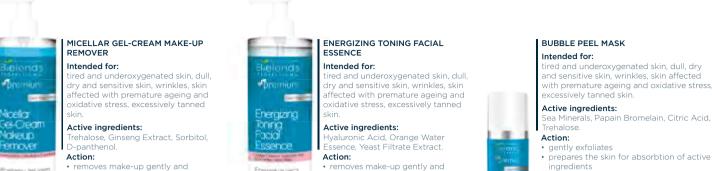

BALM-TO-OIL MAKEUP REMOVER

tired, dull skin, wrinkles, skin exposed to harmful external

factors, skin affected by premature aging and oxidative

Dongbaek Oil, Rice Oil, Avocado Oil, Bamboo Extract.

removes makeup gently and effectively

thoroughly cleanses the skin

prepares skin for the treatment.

Intended for:

Active ingredients:

Capacity: 150 q

Index: 137558

Yield: 40 treatments

stress

Action:

-

Action:

epidermis.

soothes

Capacity: 100 g Yield: 50 treatments

Index: 137560

antioxidant effect

#### ANTIOXIDANT FACIAL TONING ESSENCE

#### Intended for:

rired, dull skin, wrinkles, skin exposed to harmful external factors, skin affected by premature aging and oxidative stress.

#### Active ingredients:

Green Tea Hydrolate, Fermented Yeast Filtrate, Soybean Ferment Filtrate, Vitamin C, Allantoin, Extracts: Bamboo, Aloe, Cherry, Giseng Root, Hyaluronic Acid. Action:

#### antioxidant effect

- restores physiological pH level
- tones
- regenerates and nourishes

 moisturizes Capacity: 500 ml

Yield: 60 treatments Index: 137559

#### GLOW RESTORING REVITALIZING FACE CREAM

#### Intended for:

ired, dull skin, wrinkles, skin exposed to harmful external factors, skin affected by premature aging and oxidative stress.

#### Active ingredients:

Action:

- regenerates and nourishes
- moisturizes
  revitalizes the skin
- protects against harmful external factors

Capacity: 50 ml Yield: 25 treatments Index: 137563