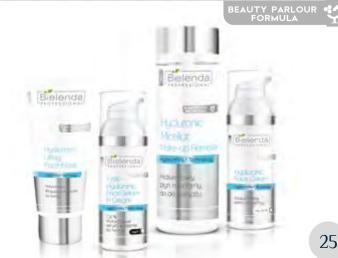

## HYDRA-HYAL<sup>2</sup> INJECTION

## **P**premium

 $\circ$  every type of skin  $\circ$  treatment recommended for those over 30 years of age  $\circ$  skin with clearly delineated wrinkles  $\circ$  dry skin with symptoms of loss of firmness and elasticity  $\circ$  sensitive skin, skin showing signs of aging

 intense and long-lasting hydration • improved natural contours of the face • smoothing of superficial wrinkles • increased skin elasticity and firmness • smoothed skin • radiant and visibly rejuvenated skin • improvement of the structure and appearance of the skin

## CONTRAINDICATIONS

• allergy or hypersensitivity to any of the ingredients

• the skin becomes more tense immediately • the treatment perfectly complements rejuvenating therapies in aesthetic medicine procedures (we do not perform ultrasounds in the procedure then)

#### HYALURONIC MAKE-UP REMOVER Intended for:

dry skin lacking firmness, skin with signs of ageing.

3,5% HYALURONIC FACE SERUM

ow molecular weight Hyaluronic

Hvaluronic acid. Hvaluronic acid.

dry skin with loss of firmness,

showing signs of ageing, also

acid. High molecular weight

Capacity: 500 ml Yield: 60 treatments Index: 137455

#### HYALURONIC FACE TONER Intended for:

dry skin lacking firmness, skin with signs of ageing.

- Active ingredients: Low Molecular Weight Hyaluronic Acid, Hyaluronic Acid. D-panthenol.
- Action: perfectly removes make-up, also from the eyes
- · cleanses and refreshes the skin
- · relieves and soothes irritation • provides optimum hydration.
- Capacity: 500 ml
- Yield: 60 treatments
- Index: 137454

drv skin with loss of firmness. showing signs of ageing.

- Active ingredients: Hydra-HYAL<sup>2</sup> technology (Low molecular weight
- molecular weight Hyaluronic acid, Hydrolized

- · smoothes and firms the
- Capacity: 175 ml Yield: 20 treatments Index: 137395

#### HYALURONIC ENZYMATIC FACE SCRUB

#### ANATOMICAL ALGAE-GYPSUM FACE MASK

#### HYALURONIC FACE CREAM SPF 15 Intended for:

dry skin with loss of firmness, showing signs of ageing. Active ingredients: