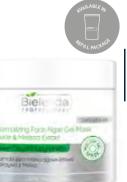

BALM-TO-OIL MAKEUP REMOVER

tired, dull skin, wrinkles, skin exposed to harmful external

factors, skin affected by premature aging and oxidative

Dongbaek Oil, Rice Oil, Avocado Oil, Bamboo Extract.

removes makeup gently and effectively

thoroughly cleanses the skin

prepares skin for the treatment.

Intended for:

Active ingredients:

Capacity: 150 q

Index: 137558

Yield: 40 treatments

stress

Action:

-

Action:

epidermis.

soothes

Capacity: 100 g Yield: 50 treatments

Index: 137560

antioxidant effect

#### ANTIOXIDANT FACIAL TONING ESSENCE

#### Intended for:

rired, dull skin, wrinkles, skin exposed to harmful external factors, skin affected by premature aging and oxidative stress.

#### Active ingredients:

Green Tea Hydrolate, Fermented Yeast Filtrate, Soybean Ferment Filtrate, Vitamin C, Allantoin, Extracts: Bamboo, Aloe, Cherry, Giseng Root, Hyaluronic Acid. Action:

#### antioxidant effect

- restores physiological pH level
- tones
- regenerates and nourishes

 moisturizes Capacity: 500 ml

Yield: 60 treatments Index: 137559

#### GLOW RESTORING REVITALIZING FACE CREAM

#### Intended for:

ired, dull skin, wrinkles, skin exposed to harmful external factors, skin affected by premature aging and oxidative stress.

#### Active ingredients:

Action:

- regenerates and nourishes
- moisturizes
  revitalizes the skin
- protects against harmful external factors

Capacity: 50 ml Yield: 25 treatments Index: 137563