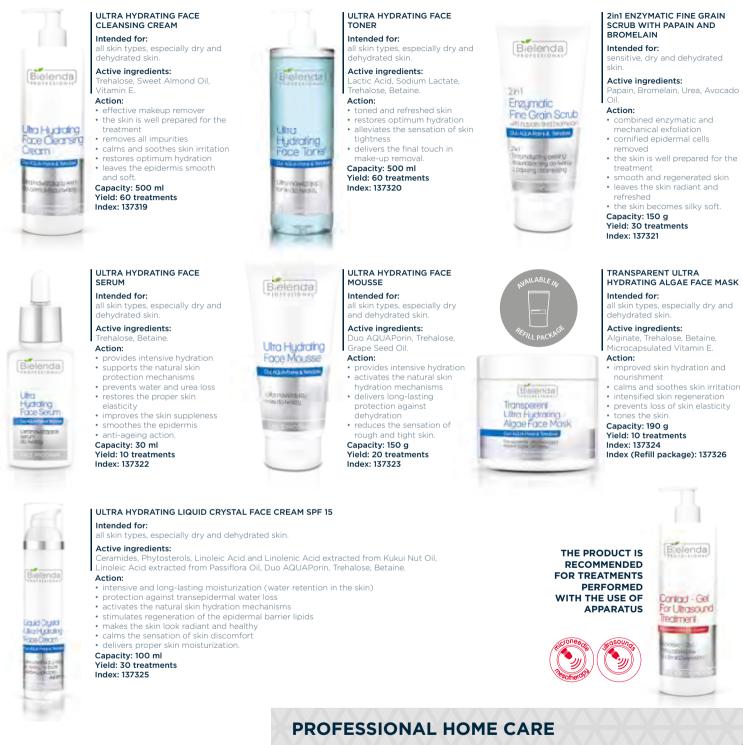

#### HYALURONIC MAKE-UP REMOVER Intended for:

dry skin lacking firmness, skin with signs of ageing.

#### Active ingredients: Low Molecular Weight Hyaluronic Acid, High Molecular Weight

Hyaluronic Acid, Allantoin, Vitamin E. Action:

- toned and refreshed skin
- optimum hydration reduced skin tension
- a perfect finish of make-up removal

3,5% HYALURONIC FACE SERUM

ow molecular weight Hyaluronic

Hvaluronic acid. Hvaluronic acid.

dry skin with loss of firmness,

showing signs of ageing, also

acid. High molecular weight

Capacity: 500 ml Yield: 60 treatments Index: 137455

Intended for:

Allantoin.

Action:

skin

around the eves.

Active ingredients:

intensely hydrates

• smoothes the skin

(prevents drying)

Yield: 17 treatments

Capacity: 50 g

Index: 137393

stimulates natural skin.

moisturizing mechanisms

• adds elasticity and firms the

reduces superficial wrinkles

• creates a hydrofilm on the skin

#### HYALURONIC FACE TONER Intended for:

dry skin lacking firmness, skin with signs of ageing.

- Active ingredients: Low Molecular Weight Hyaluronic Acid, Hyaluronic Acid. D-panthenol.
- Action: perfectly removes make-up, also from the eyes
- · cleanses and refreshes the skin
- · relieves and soothes irritation • provides optimum hydration.
- Capacity: 500 ml
- Yield: 60 treatments
- Index: 137454

drv skin with loss of firmness. showing signs of ageing.

- Active ingredients: Hydra-HYAL<sup>2</sup> technology (Low molecular weight
- molecular weight Hyaluronic acid, Hydrolized

- · smoothes and firms the
- Capacity: 175 ml Yield: 20 treatments Index: 137395

#### HYALURONIC ENZYMATIC FACE SCRUB

#### Intended for:

Bielenda

all skin types, including dry skin, skin lacking firmness and skin with signs of ageing.

#### Active ingredients:

Low Molecular Weight Hyaluronic Acid. High Molecular Weight Hyaluronic Acid, Trehalose, Papaya extract, Pineapple extract, D-Panthenol.

#### Action:

- exfoliates dead skin cells gently • smooths and moisturises the skin
- relieves irritation effectively
- brightens and improves skin tone. Capacity: 150 g

Yield: 30 treatments Index: 137456

#### ANATOMICAL ALGAE-GYPSUM FACE MASK

#### Intended for:

dry skin with loss of firmness, showing signs of ageing.

Active ingredients: ginate, Gypsum. Action:

 facilitates absorption of active substances from the preparations applied under the mask

 improves skin firmness volumizes and shapes the face

#### contour Capacity: 800 g Yield: 10 treatments Index: 137394

THE PRODUCT IS RECOMMENDED FOR TREATMENTS PERFORMED WITH THE USE OF APPARATUS

**PROFESSIONAL HOME CARE** 

In order to intensify and prolong effects of the treatment, we recommend using professional home care products from the HYDRA-HYAL<sup>2</sup> INJECTION line.

#### HYALURONIC FACE CREAM SPF 15 Intended for:

dry skin with loss of firmness, showing signs of ageing. Active ingredients:

#### Hydra-HYAL<sup>2</sup> technology (Low molecular weight

Hyaluronic acid, High molecular weight Hyaluronic acid, Hydrolized Glycosaminoglycans, Hexapeptide). Action:

 reduces skin roughness and the feeling of skin tension offers long-term protection against dryness

#### • smoothes and firms the skin

- overall effects of lightly mattified skin. Capacity: 150 ml
- Yield: 50 treatments Index: 137396