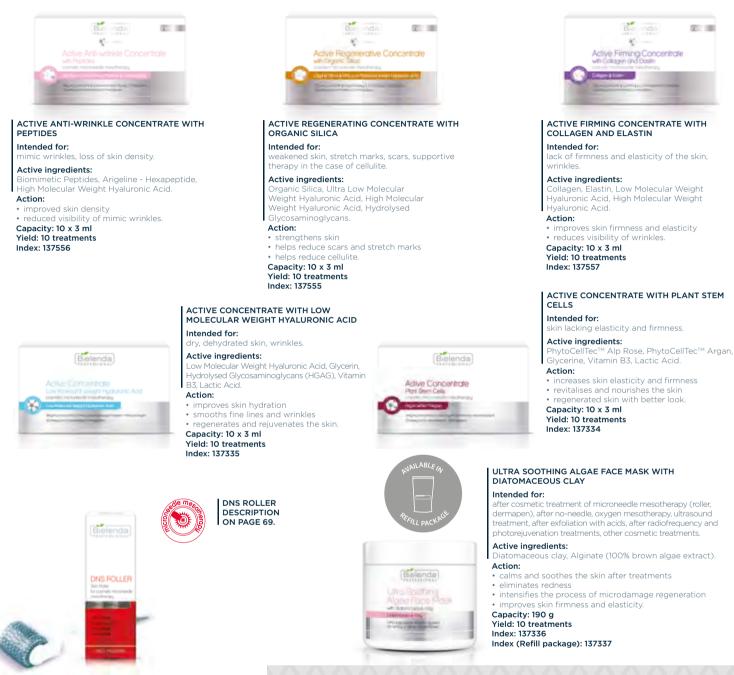

## **MESO MED PROGRAM**

# 

 $\circ$  skin aging  $\circ$  acne scars  $\circ$  uneven skin color  $\circ$  discolorations  $\circ$  small wrinkles  $\circ$  dry, dehydrated skin and skin laxity

 increases skin moisture • enhances elasticity and firmness • smoothes fine lines and wrinkles • revitalization and nourishment of the skin • regeneration and rejuvenation of the skin

## CONTRAINDICATIONS

 tendency to form keloid scars (keloids) • pregnancy and nursing • allergy to metals and the active ingredients contained in micro-needle mesotherapy cocktails • diabetes • cancer • bleeding disorders • use of anticoagulants • inflammation of the skin • bacterial, viral, fungal skin diseases • autoimmune diseases • acne and rosacea • impaired ability to regenerate the skin • use of medications applied directly to the skin • interrupted continuity of the skin • open wounds • birthmarks • sensory disturbances • retinoid therapy (in the last 6 months)

rejuvenation and face remodeling

 client consent cards available in PDF format at Bielenda Professional Coaches • training is obligatory before use

2

1

3

4

Remove make up using Eye and lips Makeup Remover. Face, neck and décolleté should be cleansed using the Ultra hydrating face makeup removal cream. Tone the cleansed skin using Ultra-Hydrating Face Toner. Peeling: SENSITIVE SKIN: Apply enzymatic face peeling for sensitive skin and leave for about 10 minutes. After this time, rinse off with lukewarm water and tone the skin. NORMAL SKIN: Apply Pre-exfoliation gel to damp skin, massaging gently. After rinsing with lukewarm water, tone the skin. Divide the skin surface subjected to treatment into areas. Then, choose the appropriate roller needle length. Before commencing the procedure, secure hands with gloves and remove roller from the package in front of the Client. Disinfect the skin subjected to treatment with the product intended for disinfection of the skin, mucosa and wounds (disinfection time according to instructions on the packaging of the preparation used).

#### EXPERT ADVICE

5

6

Sylwia Wójcik - Care Expert, Coach, Bielenda Professional Research & Development Expert.

Microneedle mesotherapy is an intervention treatment perceived as painful by some people. Remember to exclude contraindications and make the client sign the Client Card. To compensate for pain, you can use anaesthesia in the form of a cream. To make it as effective as possible, the skin should be degreased thoroughly before the anaesthetic is applied. For degreasing, we recommend alcohol-based disinfectants. Anaesthesia is also strengthened by occlusion, which can be created using a cosmetic film.

#### RECOMMENDATIONS

Series of 3 to 6 treatment once every 2 weeks or once every 4 weeks, depending on the individual reaction of the skin to the treatment as well as the length of the roller needles.

Then, we perform the procedure. Start rolling from the forehead, then continue to the cheeks, nose, chin, neck, décolleté, always avoiding eyes and lips area. Use one hand to tighten the skin and roll in three planes: vertically, horizontally and diagonally, applying gentle pressure.

10

Do not apply to much pressure to the skin. Follow the Client's feedback and the skin's reaction to the treatment. The skin should be carefully monitored throughout the procedure. Slight swelling and redness may appear during the procedure, which disappears within the next several days, depending on the type of the skin. Duration of procedure is about 10 minutes. After completion, disinfect the skin using the product intended for disinfection of the skin, mucosa and wounds.

TREATMENT PROCEDURE

> Remove the blood, if it appeared, in order to allow free penetration of active substances into the skin. Following the micropuncture procedure, apply one of Bielenda Professional active concentrates depending on the needs of the skin, In order to sooth and calm the skin apply Ultra-soothing algae face mask with diatomaceous clay. Leave for 15 minutes, then remove in one piece.

To finish off the treatment, apply the SPF 50 Protective Face Cream. NOTE!After completion of the treatment, the roller should be placed in a disinfecting bath. The time should be adjusted to the instructions of the disinfectant product manufacturer. After removing roller from the baths, rinse it under running water, dry and place in the original case and cardboard box. The cardboard box should be labeled with the full name of the Client, date of the procedure and the Client's signature.

#### ADVANCED MICRONEEDLE MESOTHERAPY FACE TREATMENT

#### MAIN ACTIVE INGREDIENTS

PHYTOCELLTEC<sup>™</sup> ARGAN

zing effect on skin stem cells.

#### LOW MOLECULAR WEIGHT HYALURONIC ACID (LMW)

An innovative ingredient based on plant stem cells derived from argan sprouts. This is the first active ingredient with scientifically proven protective and revitali-

It penetrates the stratum corneum, which activates biochemical processes in the deeper layers of the skin, ensures proper skin hydration at the epidermal and dermal level and reduction of TEWL.

#### **ORGANIC SILICA**

It is the building material of the skin. It supports stimulation of floroblasts, i.e. cells responsible for the production of collagen and elastin. It encapsulates cell membranes, protecting them against damage caused by free radicals; it acts as a regulator of cell transformations and divisions. It regenerates the skin, inhibits the ageing process, improves blood circulation.