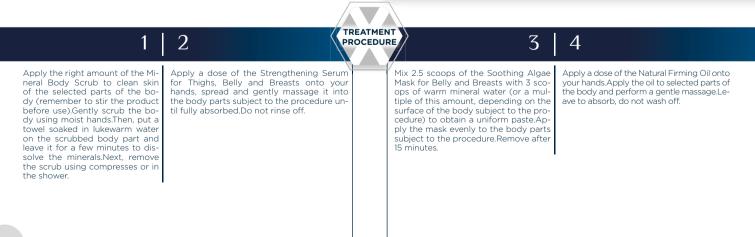

Year 2016.

In the Natural Beauty treatment, we apply an algae mask on two areas of the body.I recommend first to prepare the mask for one area, e.g. belly, and apply it, and then to prepare the mask for the other area - breasts.This way, we do not have to hurry during application and we can apply the mask precisely.Remember that the mask is mixed with warm water to make the treatment pleasant for the mother and the baby inside her belly.



## RECOMMENDATIONS

The treatment is recommended especially for pregnant women (after the first trimester). The treatment can be continued after childbirth (also during breastfeeding). If there is a tendency to stretch marks, we recommend using the treatment twice a month. Prevention and wellness - once a month in combination with body and face care.





## SAFE FOR MOTHER AND BABY

## **PRODUCTS FOR** THE TREATMENT **BODY CARE**

## MINERAL BODY SCRUB

## Intended for:

skin of the body that requires regeneration – tense, dry, itching, burning skin with discomfort. Recommended for women during pregnancy and after childbirth.

## Active ingredients:

Salt, Magnesium Chloride, Argan Oil, Avocado Oil, Babassu Oil, Sorbitol, Glucose, Vitamin E.

## Action:

- deeply cleanses • relaxes
- soothes the skin.
- prepares the skin for the treatment and to absorb active ingredients
- Capacity: 650 g Yield: 10 treatments
- Index: 137565











## STRENGHTENING SERUM FOR THIGHS, BELLY AND

skin of the body that requires regeneration tense, dry, itching, burning skin with discomfort. Recommended for women during pregnancy and after childbirth. S