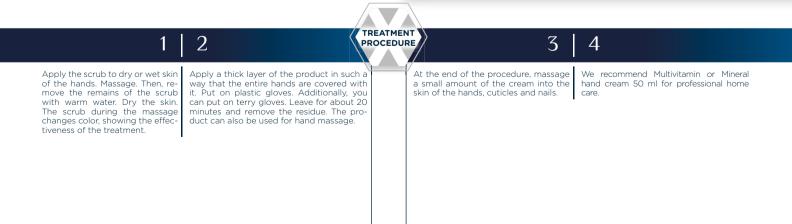

TREATMENT

PROCEDURE

Apply a thick film of the Nourishing & Rege nerating Post-Exfoliation Mask onto the face neck and décolleté, avoiding eye area. Cover the areas where the mask is applied with a co-smetic film. Leave it on for about 10 minutes Subsequently remove the film and gently rinse the excess mask with lukewarm water. Balance

the skin with a toner. Dry with cosmetic wipes

At the end of the treatment apply eye area care product tailored to Client's skin needs (full offer of eye area care products is available on page 68 of the catalog). Apply SPF Face Protection Cream on the face, neck and décolleté.