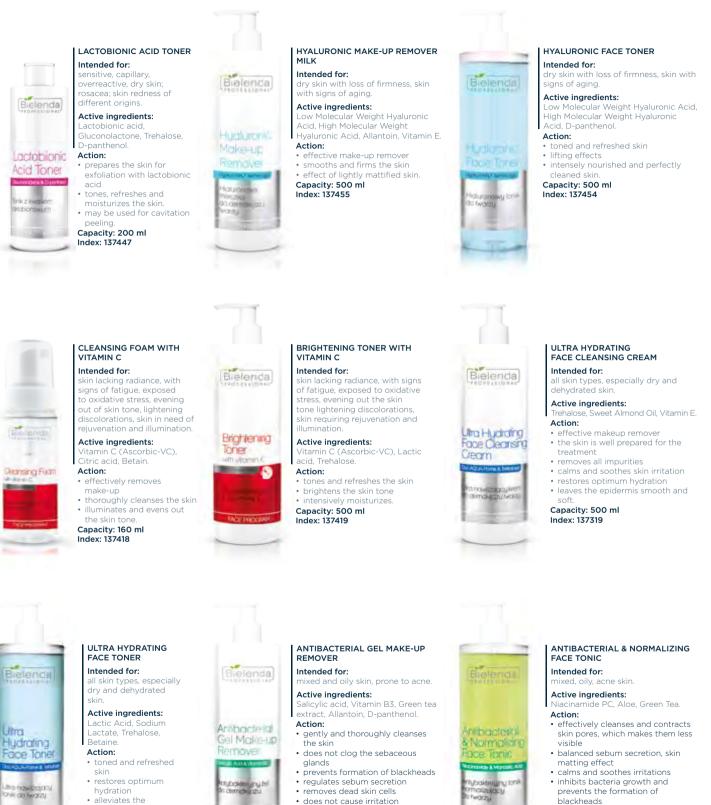

#### HYALURONIC MAKE-UP REMOVER Intended for:

dry skin lacking firmness, skin with signs of ageing.

#### Active ingredients: Low Molecular Weight Hyaluronic Acid, High Molecular Weight

Hyaluronic Acid, Allantoin, Vitamin E. Action:

- toned and refreshed skin
- optimum hydration reduced skin tension
- a perfect finish of make-up removal

#### HYALURONIC FACE TONER Intended for:

dry skin lacking firmness, skin with signs of ageing.

- Active ingredients: Low Molecular Weight Hyaluronic Acid, Hyaluronic Acid. D-panthenol.
- Action: perfectly removes make-up, also from the eyes
- · cleanses and refreshes the skin
- · relieves and soothes irritation • provides optimum hydration.
- Capacity: 500 ml
- Yield: 60 treatments
- Index: 137454

#### HYALURONIC ENZYMATIC FACE SCRUB

#### Intended for:

Bielenda

all skin types, including dry skin, skin lacking firmness and skin with signs of ageing.

#### Active ingredients:

Low Molecular Weight Hyaluronic Acid. High Molecular Weight Hyaluronic Acid, Trehalose, Papaya extract, Pineapple extract, D-Panthenol.

#### Action:

- exfoliates dead skin cells gently • smooths and moisturises the skin
- relieves irritation effectively
- brightens and improves skin tone. Capacity: 150 g

Yield: 30 treatments Index: 137456