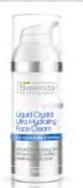

#### HYALURONIC FACE CREAM SPF 15 Intended for:

dry skin with loss of firmness, showing signs of ageing. Active ingredients:

#### Hydra-HYAL<sup>2</sup> technology (Low molecular weight

Hyaluronic acid, High molecular weight Hyaluronic acid, Hydrolized Glycosaminoglycans, Hexapeptide). Action:

 reduces skin roughness and the feeling of skin tension offers long-term protection against dryness

#### • smoothes and firms the skin

- overall effects of lightly mattified skin. Capacity: 150 ml
- Yield: 50 treatments Index: 137396