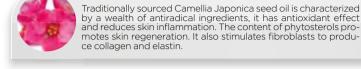

## YEAST FILTRATE

MAIN ACTIVE INGREDIENTS

DONGBAEK OIL

Rich in polysaccharides, flavonoids, aminoacids and anti-inflammatory  $\beta$ -glucan. It helps to regenerate the skin and adds glow.

#### ANTI-POLLUTION SYSTEM

A unique ingredient that protects the skin against the harmful effects of external factors, including coal dust, heavy metals, and UV radiation.