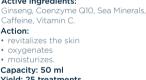

#### ENERGIZING OXYGENATING FACE TREATMENT

#### **COENZYME Q10**

A component of cellular respiration. It helps to assimilate oxygen and produce ATP, a cellular fuel for which demand increases when the cell is exposed to harmful external factors. Administration of Q10 in a liposome increases its availability in the skin

#### SEA MINERALS

They ensure correct level of skin nutrition and better blood supply and blocking transepidermal water loss.

#### GINSENG

The vitality restoring ingredient that has been used in Chinese medicine for four thousand years. It is rich in vitamins, minerals, amino acids, polysaccharides and the most important - ginsenosides, which increase haemoglobin's ability to attach oxygen, causing better nutrition and oxygenation of the skin.

one piece after 15-20 minutes.

TREATMENT

PROCEDURE

At the end of the treatment, apply Skin Breath Energizing Caffeine Eye Cream onto the eye area and Skin Breath Energizing and Oxygenating Face Cream, gently patting them in. For longer and more intensive effects of the treatment we recommend Professional Home Care products from the SKIN BREATH line: 2-Phase Oxygenating Face Serum, Energizing Oxygenating Face Cream, Energizing Caffeine Eye Cream.

## ENERGIZING CAFFEINE EYE

#### CREAM Intended for:

tired, under-oxygenated skin, wrinkles around the eyes, dark circles, puffy eyes.

## Caffeine, Eyebright Extract, Ginseng Extract, Marine Minerals, Hyaluronic

Action:

- reduces dark circles reduces puffy eyes
- has anti-wrinkle effect.

Capacity: 15 ml Yield: 25 treatments Index: 137510