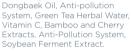

## YEAST FILTRATE

MAIN ACTIVE INGREDIENTS

DONGBAEK OIL

Rich in polysaccharides, flavonoids, aminoacids and anti-inflammatory  $\beta$ -glucan. It helps to regenerate the skin and adds glow.

#### ANTI-POLLUTION SYSTEM

A unique ingredient that protects the skin against the harmful effects of external factors, including coal dust, heavy metals, and UV radiation.

Anti-pollution System, Green Tea Hydrolate, Extracts: Bamboo, Giseng root, Cherry, Aloe

premature aging and oxidative stress.

MULTI-CONCENTRATE

Active ingredients:

Intended for:

acial Toning