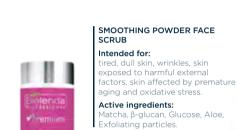

## **ESSENCE OF ASIA**

 tired, dull skin, devoid of glow • wrinkles, lack of skin firmness • skin exposed to harmful external factors, including free radicals • skin affected by premature aging and oxidative stress • smoker's skin

 stimulation of synthesis of collagen and elastin • restoration of natural barrier functions of the skin • protection against the harmful effects of external factors • protection against free radicals • increase in moisture level and skin tension • skin rejuvenation and firming

## 

• face massage is an important part of the procedure, the original massage created especially for the needs of Bielenda Professional can be found on the CD attached to the treatment set

2

1

3

4

Perform a thorough makeup removal of the area submitted to treatment using products from the Bielenda Professional range, chosen depending on client's skin type. We especially recommend products from the Essence of Asia line. Apply the Balm-to-Oil Makeup Remover to dry skin of the face and neck, gently massaging in circular motions. Next, wet your hands and repeat the action until an emulsion is formed. Wash the skin with a damp treatment cloth or cotton pads. After cleansing the skin, wipe it with a cotton swab saturated with the Antioxidant Facial Toning Essence. Exfoliate the skin using the Smoothing Powder Face Scrub. Pour a dose of the product into the palm of your hand. Add water to create a creamy emulsion. Apply the emulsion to the skin and massage gently. Massage time should be adjusted to the level of exfoliation we want to obtain. Wash off with a damp treatment cloth or cotton pads, then wipe the skin with a cotton swab saturated with the Antioxidant Facial Toning Essence.