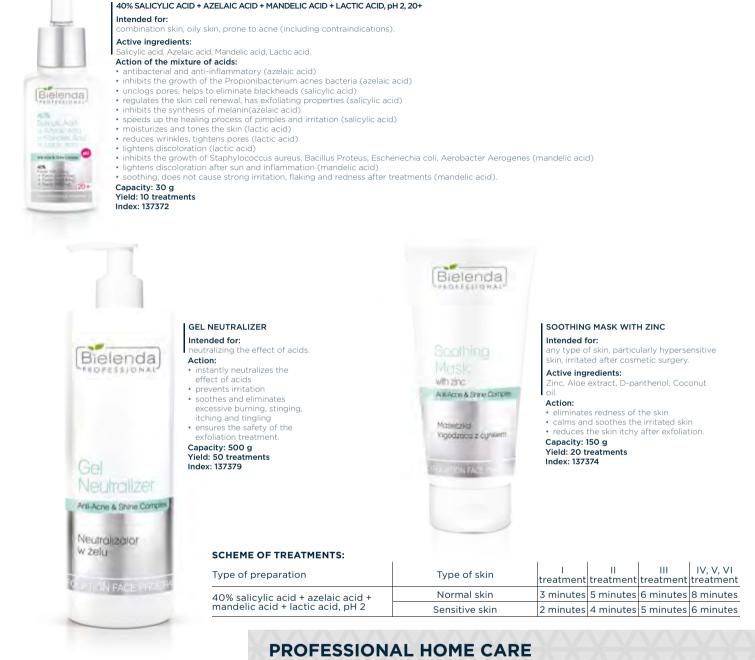

## **ANTI-ACNE PROGRAM**

the 20+ and 40+ age group • combination skin, oily, prone to acne 20+ age group • seborrhea • acne • contaminated skin with enlarged pores • blackheads • blemishes and scars <u>40+</u> age group • mature combination complexion • oily • prone to acne • skin with signs of aging • shallow wrinkles • loss of firmness and elasticity • photoaging • aging skin • after sun and age discoloration • dry and rough skin • pigmentation disorders

exfoliates dead skin cells \* cleanses and narrows extended sebaceous glands
 reduces blackheads \* regulates the secretion of sebum • cleanses • improves
 hydration and elasticity of the skin • reduces wrinkles and shallow acne changes
 reduces the visibility of acne scars and discoloration • increases the effectiveness of skin care products • evens the skin tone and improves the overall skin condition

## CONTRAINDICATIONS

active viral infections (herpes, warts) \* active bacterial infections \* active inflammatory skin diseases (eczema, psoriasis, AD) \* a history of recent surgery (fresh scars) or light therapies \* sensitivity to acids (allergy) \* pregnancy and lactation \* treatment with retinoids in the last 6 months \* antibiotics and various forms of vitamin A \* scratches, interrupted continuity of the skin \* keloids \* acne; phlegmono-us, acne conglobata, acne keloidem (active purulent lesions, cysts)
 \* skin after depilation \* a large number of pigmented lesions

safe and effective exfoliation

 any contact with the sun and solarium is forbidden before, during application of the treatment and two weeks after its completion

2

1

3

4

Perform eye and lip make-up removing using the Liquid make--up remover for the eyes and mouth. The face, neck and neckline are purified using the ultra-moisturizing cleansing cream. Tone the skin with the Ultra-moisturizing tonic. Protect hands with latex or vinyl gloves. Before proceed to the treatment, secure the area of the eyes (using a dry cotton pad), the wings of the nose, corners of the mouth, unusual signs of dye, skin damage (using a vaseline or a fatty cream). Patients are asked to have their eyes closed during the treatment. During exfoliation, constantly observe reactions of the skin, ask how patient feels. It is not advisable to move away from the seat. Apply on a cotton pad the Micro-exfoliating gel-tonic (200 g) and wash the skin subjected to exfoliation, avoiding the eye area. This can be repeated twice, each time replacing the pads. NOTE! The skin, prior to contact with the product, should be cleaned and dried PERSONALISED, COMPREHENSIVE EXFOLIATING TREATMENT FOR COMBINATION, OILY AND ACNE SKIN

## TREATMENT

5 | 6

Apply a thick layer of the zinc soothing mask, avoiding the eye area. Leave it for 15 minutes, then wash the skin with lukewarm water.

At the end of the treatment apply on the eye area, the preparation tailored to the Client's skin needs (full range of products available on page 68 of the catalog). Apply the Protective face cream SPF 50 on the face, neck and neckline. NOTE! During the series of treatments the Client should prepare the skin at home with Micro-exfoliating Gel Toner (200 g) once a day for 7 days priot to each planned treatment.

In order to intensify and prolong effects of the treatment, we recommend using professional home care products from the ANTI-ACNE PROGRAM line.

For more product information, see Chapter 4 of the catalogue -Professional Home Care (p.72).