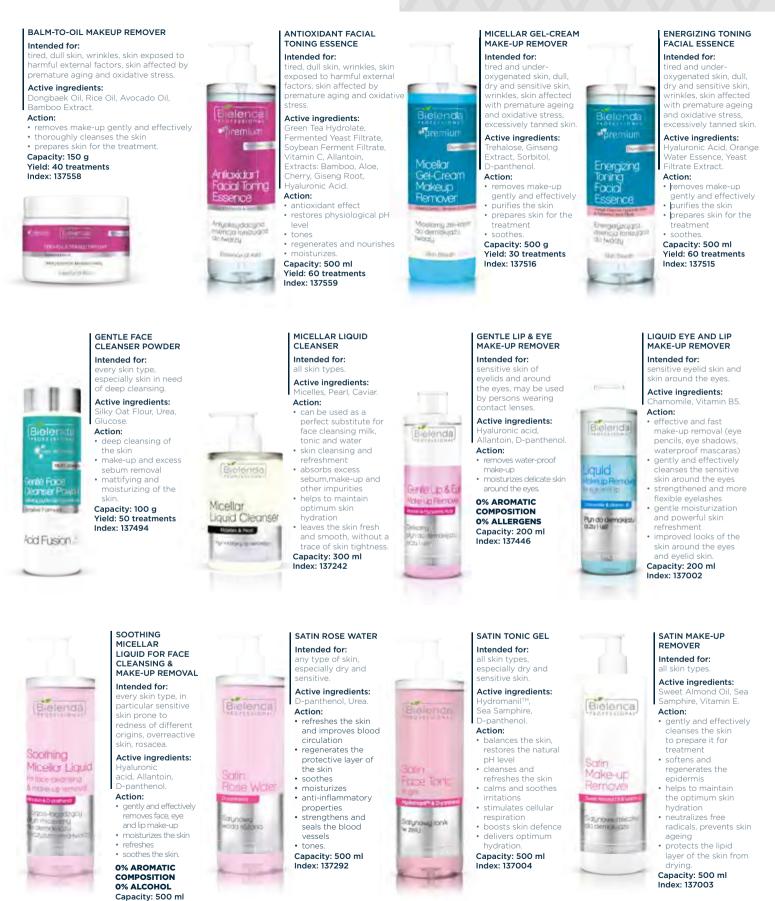

BALM-TO-OIL MAKEUP REMOVER

tired, dull skin, wrinkles, skin exposed to harmful external

factors, skin affected by premature aging and oxidative

Dongbaek Oil, Rice Oil, Avocado Oil, Bamboo Extract.

removes makeup gently and effectively

thoroughly cleanses the skin

prepares skin for the treatment.

Intended for:

Active ingredients:

Capacity: 150 q

Index: 137558

Yield: 40 treatments

stress

Action:

-

Action:

epidermis.

soothes

Capacity: 100 g Yield: 50 treatments

Index: 137560

antioxidant effect

#### ANTIOXIDANT FACIAL TONING ESSENCE

#### Intended for:

rired, dull skin, wrinkles, skin exposed to harmful external factors, skin affected by premature aging and oxidative stress.

#### Active ingredients:

Green Tea Hydrolate, Fermented Yeast Filtrate, Soybean Ferment Filtrate, Vitamin C, Allantoin, Extracts: Bamboo, Aloe, Cherry, Giseng Root, Hyaluronic Acid. Action:

#### antioxidant effect

- restores physiological pH level
- tones
- regenerates and nourishes

 moisturizes Capacity: 500 ml

Yield: 60 treatments Index: 137559

## ENERGIZING CAFFEINE EYE

#### CREAM Intended for:

tired, under-oxygenated skin, wrinkles around the eyes, dark circles, puffy eyes.

## Caffeine, Eyebright Extract, Ginseng Extract, Marine Minerals, Hyaluronic

Action:

- reduces dark circles reduces puffy eyes
- has anti-wrinkle effect.

Capacity: 15 ml Yield: 25 treatments Index: 137510

## ENERGIZING AND NOURISHING FACE

prepares skin for the treatment

#### CONCENTRATE Intended for:

tired and underoxygenated skin, dull, dry and sensitive skin, wrinkles, skin affected with premature ageing and oxidative stress, excessively tanned skin.

#### Active ingredients:

effectively

soothes

• purifies the skin

Capacity: 500 g

Yield: 30 treatments Index: 137516

Ginseng Extract, Coenzyme Q 10, Caffeine, Vitamin C, Hyaluronic Acid.

#### Action:

• restores skin's vitalitv oxygenates and nourishes

#### regenerates

 moisturizes Capacity: 30 ml

Yield: 10 treatments Index: 137514

ENERGIZING OXYGENATING FACE

tired and underoxygenated skin, dull,

drv and sensitive skin, wrinkles, skin

Succession of the optimized and

## **PROFESSIONAL HOME CARE**

In order to intensify and prolong effects of the treatment, we recommend using professional home care products from the SKIN BREATH line.

OXYGENATING PEEL OFF ALGAE MASK

tired and underoxygenated skin, dull, dry

and sensitive skin, wrinkles, skin affected

with premature ageing and oxidative

stress, excessively tanned skin.

WITH SEA MINERALS

Intended for:

For more product information, see Chapter 4 of the catalogue -Professional Home Care (p. 72).