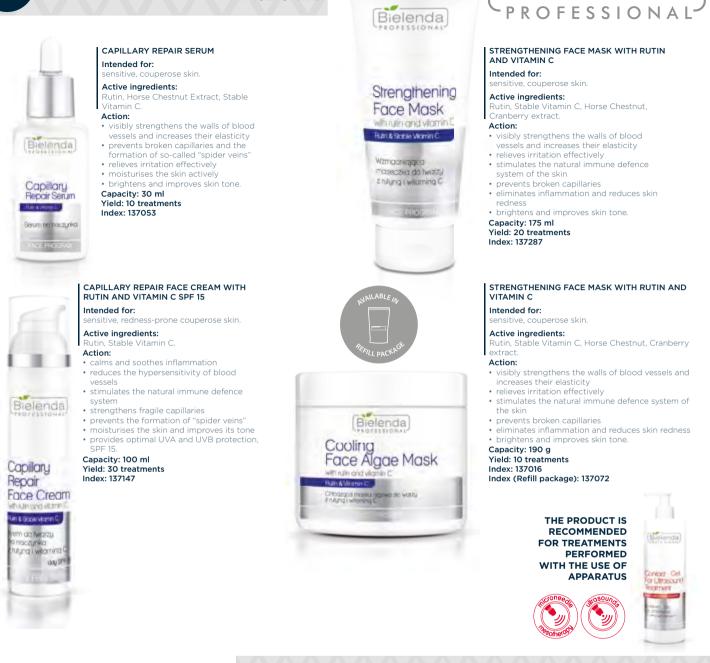

#### **ESSENCE OF ASIA** glow restoring treatment inspired by Asian Beauty Rituals

#### INDICATIONS

Jenda

of Asia

- tired, dull skin, devoid of glow
- wrinkles, lack of skin firmness
- skin exposed to harmful external factors, including free radicals · skin affected by premature aging and oxidative stress
- smoker's skin

#### **SET CONTAINS:**

- 1 x Smoothing Powder Face Scrub , 100 g
  1 x 2in1 Glow Restoring Face Massage Multi-Concentrate, 145 g
  5 x Tightening Glow Restoring Sheet Mask, 25 g
  1 x Glow Restoring Revitalizing Face Cream SPF 20, 50 ml
- 1 x original Essence of Asia massage instruction DVD

Index: 200907

#### **POWER OF NATURE** detoxifying - regenerating treatment

Essence of Asia

Bielenda

masaz

of Asia

Lesence of Apr

Fielenda

Over Print Date

#### **INDICATIONS**

- dull, anoxic skin with impurities frequently exposed to deteriorating urban elements
- skin in need of regeneration, after intensive exfoliation and/or aesthetic medicine procedures, also with special equipment
- irritated, ageing skin; skin with acne and/or acne scars

#### **SET CONTAINS:**

- 1 x Magnetic Enzymatic Face Scrub, 150 g • 1 x Creamy Regenerating and Nourishing Face Mask, 150 ml
- 1 x Rebuilding Repair Face Serum with Snail Slime
- Extract, 30 ml
- 1 x Regenerating Face Cream with Snail Slime Extract SPF 15, 50 ml
- 1 x Magnet
- 1 x Head Band
- 5 x Cream sample