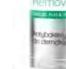

#### Intended for: skin lacking radiance, with signs of fatigue, exposed to oxidative stress; evening out of skin tone, lightening discolorations; skin in need of rejuvenation and illumination. Active ingredients: Vitamin C (Ascorbic-VC), Citric acid, Betain. Action: • effectively removes make-up thoroughly cleanses the skin illuminates and evens out the skin tone. Capacity: 160 ml Jeansing Finan Yield: 20 treatments Index: 137418

CLEANSING FOAM WITH VITAMIN C

#### BRIGHTENING TONER WITH

#### Intended for:

skin lacking radiance, with signs of fatigue, exposed to oxidative stress; evening out the skin tone lightening discolorations; skin requiring rejuvenation and illumination

#### Active ingredients:

- Vitamin C (Ascorbic- VC), Lactic acid, Trehalose.
- tones and refreshes the skin
- brightens the skin tone intensively moisturizes

Capacity: 500 ml Yield: 60 treatments